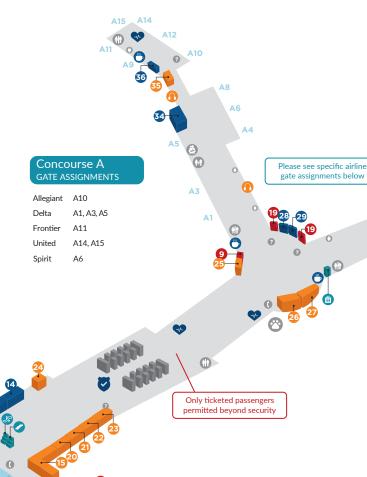

# **Louisville Muhammad Ali International Airport Terminal Map**

# TICKET COUNTERS

- Southwest Breeze
- Frontier
- Delta D

В

- American
- Allegiant
- United
- Spirit