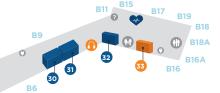

#### Concourse B **GATE ASSIGNMENTS**

American B4, B6, B16, B18

B15, B17 Southwest Breeze